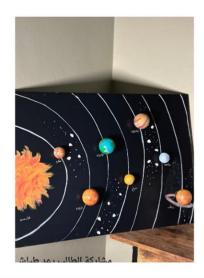

# **Event photos:**

سفراء الفراغ الموجود ما بين الأجرام سماوية، ويطلق عليه فصطلح الفضاء الخارجي المساوية، ويطلق عليه فصطلح الفضاء الخارجي الذي يتواجد حول الكرة الأرضية، ويمكن تعريف الفضاء لبضا منظور فريزائي بيائه حيد التلائي الإماد، غير حدود، تأخذ فيه الأجسام وضعا والجاها نسبيا بعد الفضاء الخارجي عن الأرض حوالي 200 كم بعد الفضاء الخارجي عن الأرض حوالي 200 كم الكنات التجع على التنفي نساعد جميع الكائنات التجع على التنفي نساعد جميع الكائنات شجع فيه الضوء فيه اللون الأنروق، ويسود فيه اللون الأوروق، ويشاد إلى المناخ يجعل اللون الأزرق، وذلك بسبب افتقار الفضاء الخارجي للأكسجين يجعل السماء زرقاء اللون.