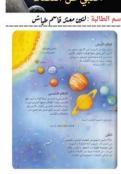

اسم الطالبة : لتين محمد أحمد مبارك

الفضاء الخارجي هو الفراغ الموجود بين الأجرام السماوية، بما في ذلك كوكب الأرض، وهو ليس فارغًا تمامًا، ولكن يتكون من فراغ نسبي مكون من كثافة منخفضة من الجزيئات، في الغالب بلازما الهيدروجين والهيليوم، وكذلك الإشعاع الكهرومغناطيسي، المجالات المغناطيسية، والنيوترونات،

مساحة هائلة من الفراغ تحتوى على كل ما تعرفه وما لا تعرفه ابتداء من الأجسام متناهية الصغر وحتى أكبر المجرات، إنه يضم الكواكب ، والشمس ، والنجوم ، وملايين المجرات ، والأرض التي تعيش عليها بكل ما فوقها، وأنا وأنت وغيرنا نع أجساما متناهية الصغر بالنسبة لهذا